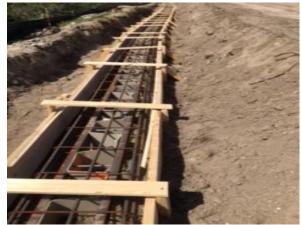

## > Project Details:

Cocoa Beach CC is located on a peninsula that is subject to erosion that was threatening the golf course. It was felt that one more major storm event would result in irreparable damage to the course. Tidewall TW50 was installed behind the existing shoreline as a last line of defense against such an event. The sheets were driven below grade, and capped with concrete to provide secure erosion protection that will be completely covered to with soil to protect the aesthetics of this beautiful course.