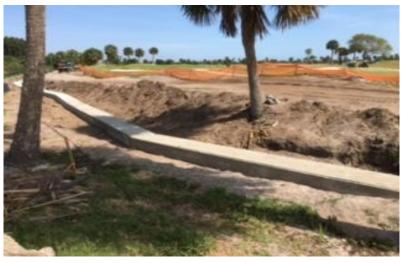

## > Project Details:

Cocoa Beach CC is located on a peninsula that is subject to erosion that was threatening the golf course. It was felt that one more major storm event would result in irreparable damage to the course. Tidewall TW50 was installed behind the existing shoreline as a last line of defense against such an event. The sheets were driven below grade, and capped with concrete to provide secure erosion protection that will be completely covered to with soil to protect the aesthetics of this beautiful course.