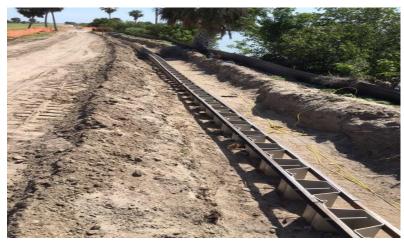

## > Project Details:

Cocoa Beach CC is located on a peninsula that is subject to erosion that was threatening the golf course. It was felt that one more major storm event would result in irreparable damage to the course. Tidewall TW50 was installed behind the existing shoreline as a last line of defense against such an event. The sheets were driven below grade, and capped with concrete to provide secure erosion protection that will be completely covered to with soil to protect the aesthetics of this beautiful course.