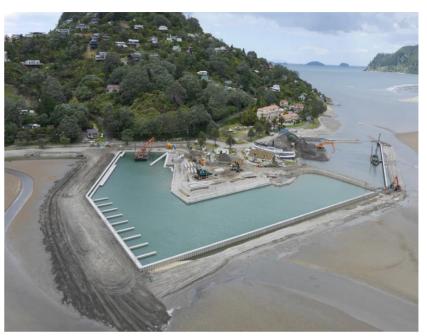

## Tairua Marina Tauranga, New Zealand

> Installation: TW80 Clay

> Linear Feet: 510 Lineal Meters

> Sheet Lengths: 5.4 and 6.4 meters

> Soil Conditions: Sand

> Existing Wall: None

> Contractor:

> Design Engineer:

## > Project Details:

Tidewall sheets were used to construct a secure, permanent wall around a new high-end marina in Tauranga, New Zealand. Tidewall was chosen for its combination of aesthetics, corrosion resistance, and low cost. Precast concrete sections were placed atop the wall, and the final result is a beautiful wall that will last for decades.