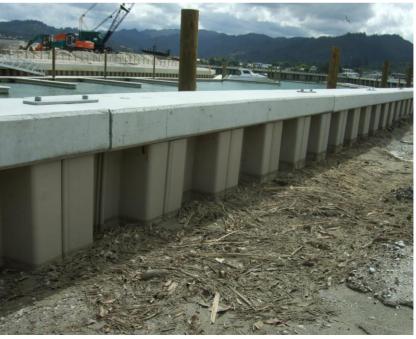

## > Project Details:

Tidewall sheets were used to construct a secure, permanent wall around a new high-end marina in Tauranga, New Zealand. Tidewall was chosen for its combination of aesthetics, corrosion resistance, and low cost. Precast concrete sections were placed atop the wall, and the final result is a beautiful wall that will last for decades.