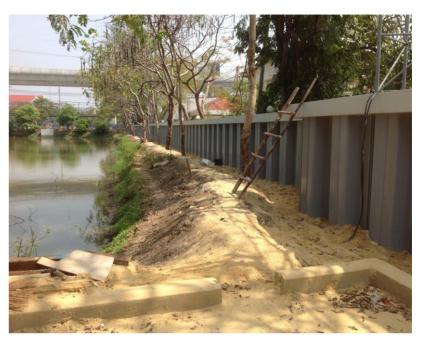

## > Project Details:

Tidewall was installed as a flood wall surrounding a valuable commercial installation. Thailand has experienced a major flood in 2011, resulting in a a need for cost-effective floodwalls throughout populated areas. Tidewall was an ideal solution, a 2 meter high wall finished with a steel reinforced concrete cap.