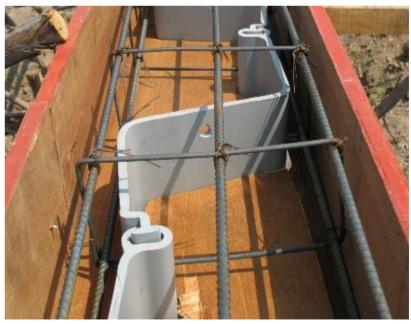

## > Project Details:

Tidewall was installed as a flood wall surrounding a valuable commercial installation. Thailand has experienced a major flood in 2011, resulting in a a need for cost-effective floodwalls throughout populated areas. Tidewall was an ideal solution, a 2 meter high wall finished with a steel reinforced concrete cap.